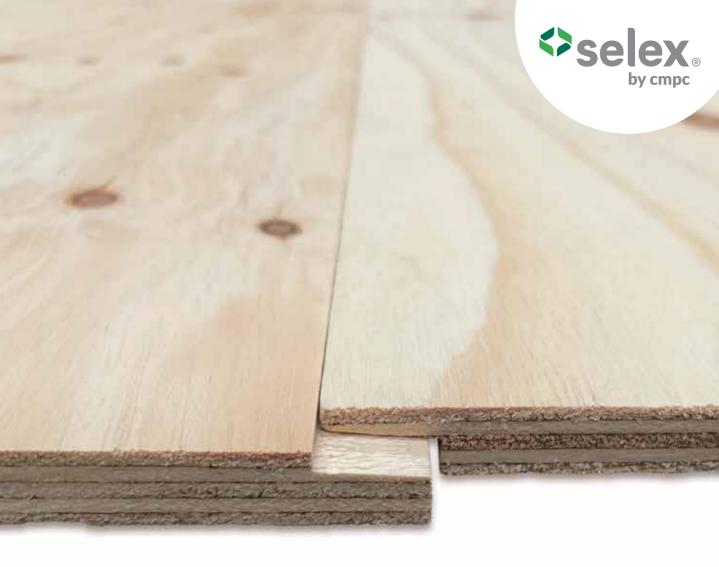

## PRODUCT BENEFITS AND APPLICATIONS FEATURES

- Board intended for structural use in the construction area.
- **a** Each panel has an shiplap edge for quick installation, ensuring excellent bonding and finish.
- Easy handling due to their low weight volume ratio.
- Test and test methods
  - Meet the requirements of impact resistance according to EN 12871 for Wall sheathing on sturds.
- Applicable norms and regulations
  - EN 596 Timber structures Testing procedure; soft body impact test of timber frame walls.