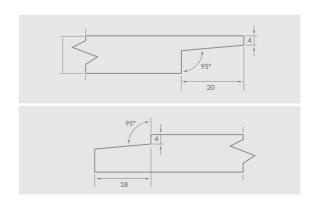

## PRODUCT BENEFITS AND APPLICATIONS FEATURES

- Board intended for structural use in the construction area.
- **a** Each panel has an shiplap edge for quick installation, ensuring excellent bonding and finish.
- Easy handling due to their low weight volume ratio.
- Test and test methods
  - Meet the requirements of impact resistance according to EN 12871 for Wall sheathing on sturds.
- Applicable norms and regulations
  - EN 596 Timber structures Testing procedure; soft body impact test of timber frame walls.